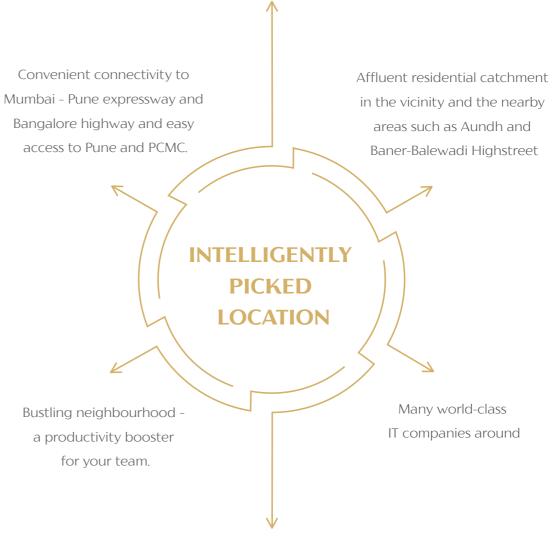

#### The most vibrant commercial district of Pune

Positive vibes all around.

The place where people find it glamorous to hang around.