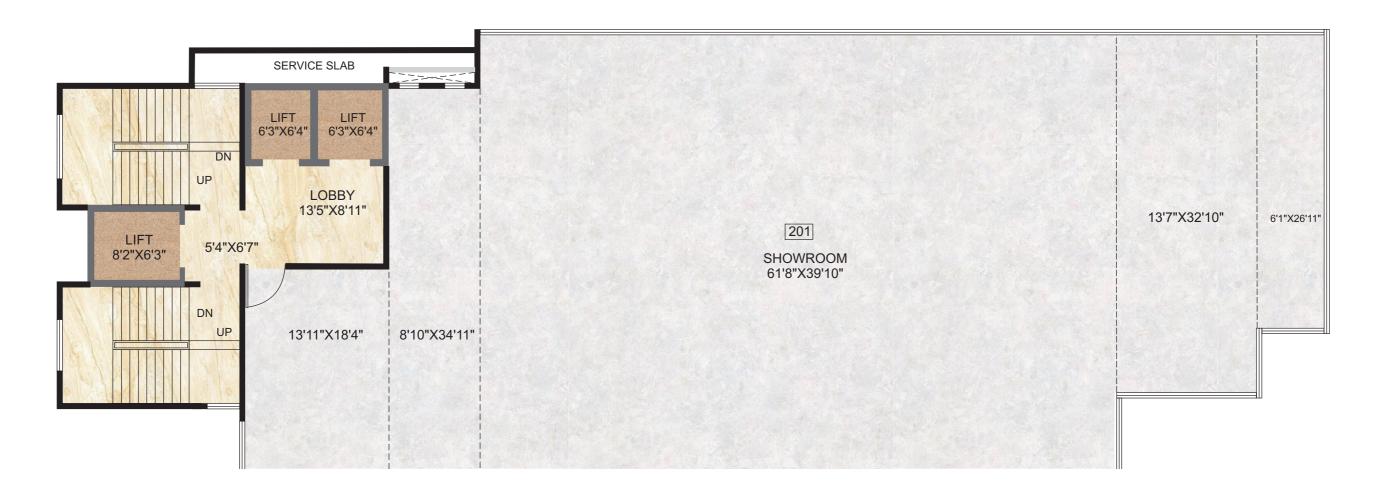

### SECOND FLOOR PLAN SHOWROOM

| UNIT | TOTAL RERA CARPET AREA |        |
|------|------------------------|--------|
| 201  | SQ.M.                  | SQ.FT. |
|      | 339.06                 | 3650   |