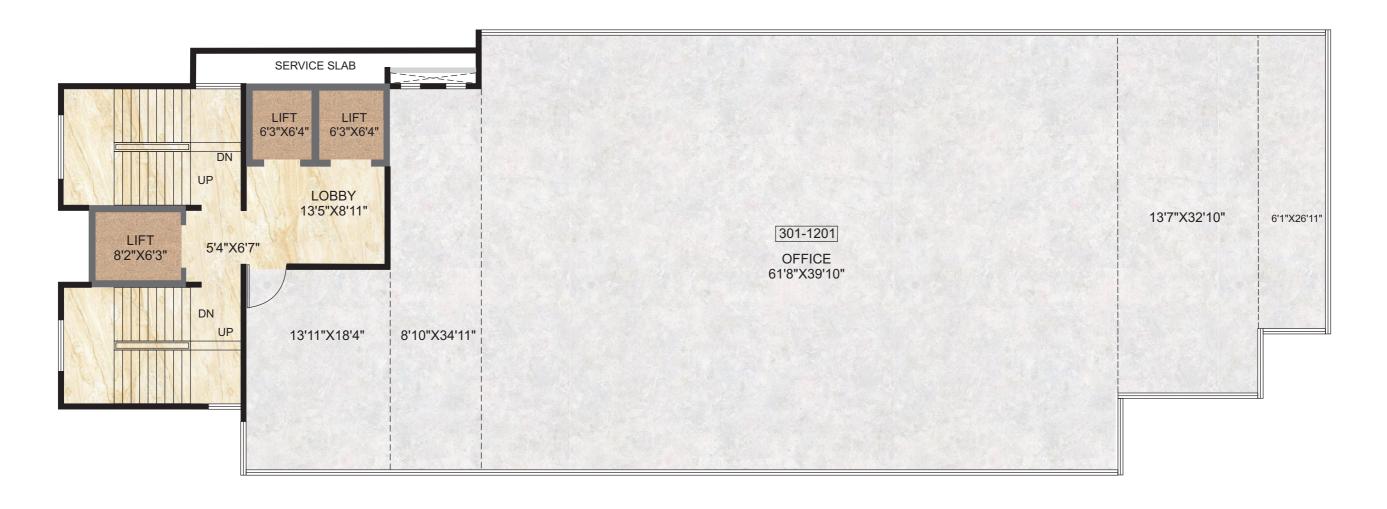

#### TYPICAL FLOOR PLAN

| TOTAL RERA CARPET AREA |        |  |
|------------------------|--------|--|
| SQ.M.                  | SQ.FT. |  |
| 339.06                 | 3650   |  |