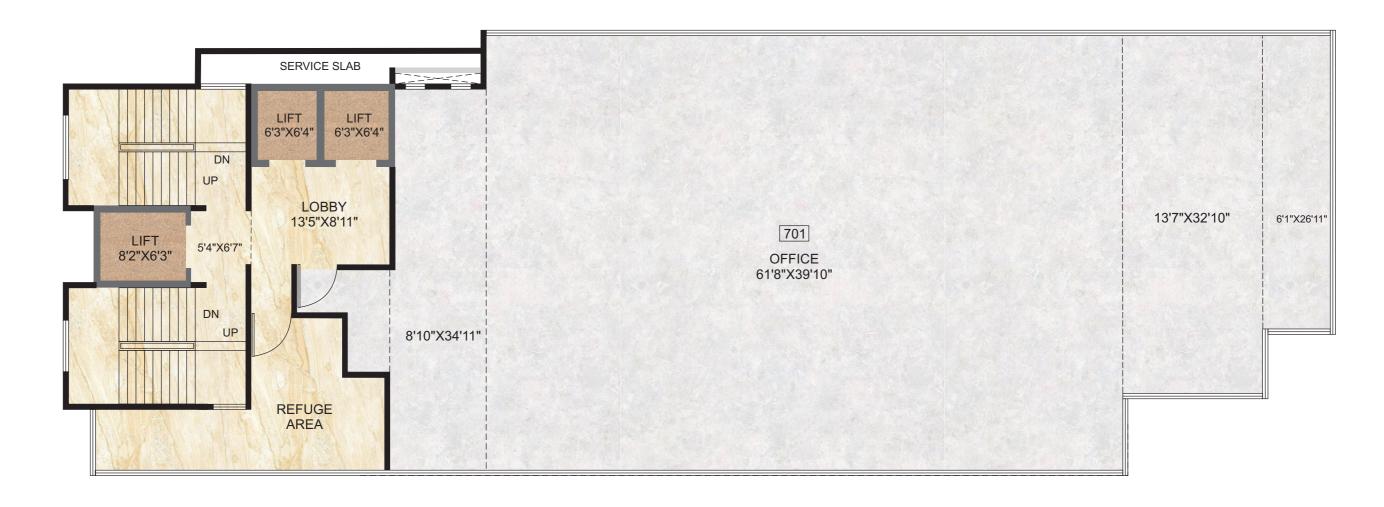

### SEVENTH FLOOR PLAN OFFICE

| UNIT | TOTAL RERA CARPET AREA |        |
|------|------------------------|--------|
| 701  | SQ.M.                  | SQ.FT. |
|      | 323.09                 | 3478   |