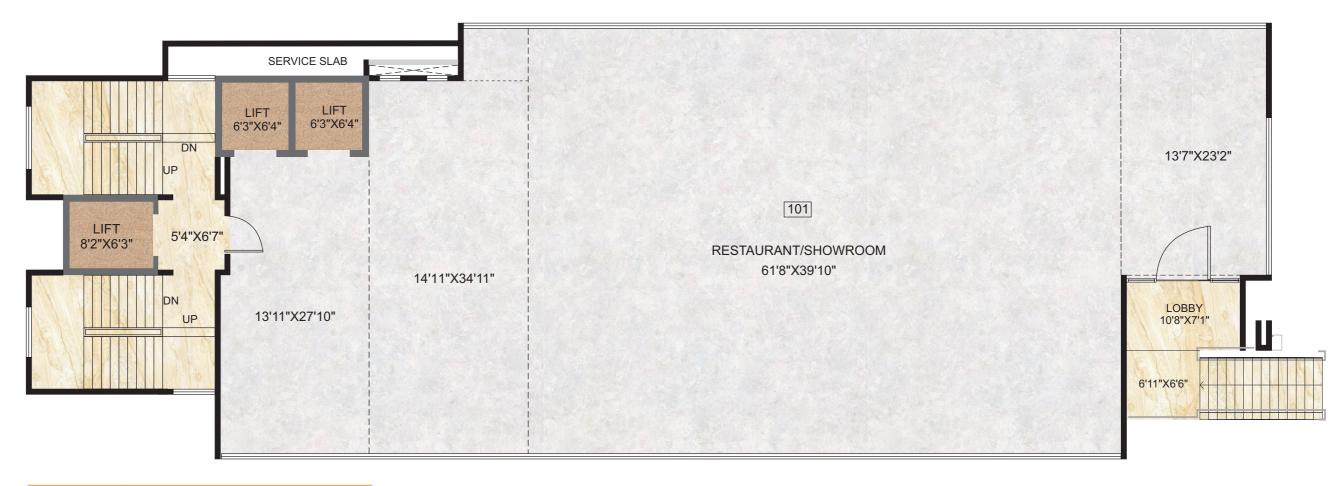

### FIRST FLOOR PLAN RESTAURANT / SHOWROOM

| UNIT | TOTAL RERA CARPET AREA |        |
|------|------------------------|--------|
| 101  | SQ.M.                  | SQ.FT. |
|      | 332.82                 | 3582   |